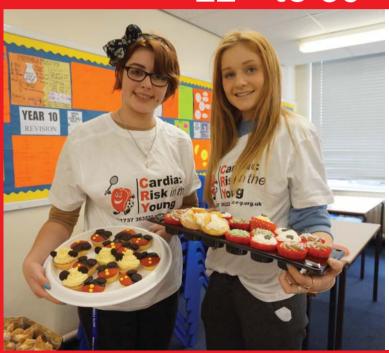

# Raising Awareness Week 2014

### 22<sup>nd</sup> to 30<sup>th</sup> November

Show your support for CRY raising awareness week by organising your own fundraising event or an information stand; taking part in a supporter-led event or displaying/distributing posters & leaflets.